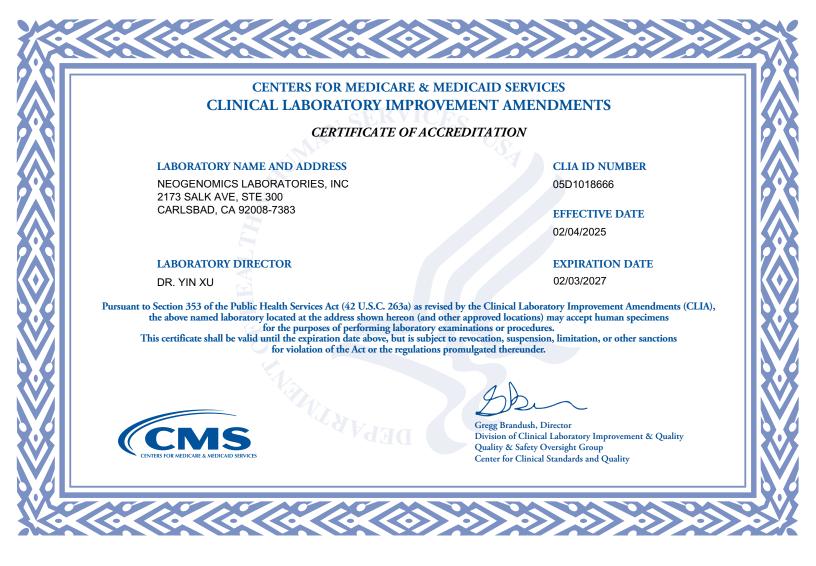

If you currently hold a Certificate of Compliance or Certificate of Accreditation, below is a list of the laboratory specialties/subspecialties you are certified to perform and their effective date:

| LAB CERTIFICATION (CODE)                         | EFFECTIVE DATE | LAB CERTIFICATION (CODE) | EFFECTIVE DATE |
|--------------------------------------------------|----------------|--------------------------|----------------|
| DIAGNOSTIC IMMUNOLOGY - GENERAL IMMUNOLOGY (220) | 06/21/2022     |                          |                |
| CHEMISTRY - ROUTINE CHEMISTRY (310)              | 06/30/2009     |                          |                |
| PATHOLOGY - HISTOPATHOLOGY (610)                 | 06/27/2024     |                          |                |
| CLINICAL CYTOGENETICS (900)                      | 07/25/2006     |                          |                |